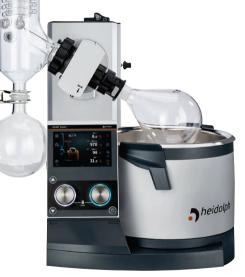

## Hei-VAP Expert Control/Ultimate Control

## Central control unit for uncompromising precision

Supplements the Hei-VAP Expert with a large number of smart functions and creates and overview of all parameters and the current process.

## Hei-VAP Expert Control

- 5" touch display for control of the overall system including the vacuum and the cooling temperature
- For precise monitoring, the pictogram on the display symbolizes additional active functions
- Separate rotary controllers for fast access, the right-hand one for direct vacuum control, the left-hand one for the rotation
- Setting of the values optionally via the touch display or the rotary controller
- Direct access to favorites via short-cut keys
- Expandable solvent library: Own favorites can be transferred to other devices with a USB stick
- Define and save own evaporation processes (ramps)
- Automatic evaporation with the Dynamic AUTO<sub>accurate</sub> program (DAA).
  Convenient and adaptable from foam prevention to high-efficiency evaporation
- With USB and Micro-SD interfaces for easy installation of software updates
- All process data can be stored and transferred via a USB stick

Control panel for central control and regulation of the vacuum – including the cooling temperature in conjunction with a Hei-CHILL recirculation chiller. With solvent library, favorites, individual ramps and smart automatic programs.