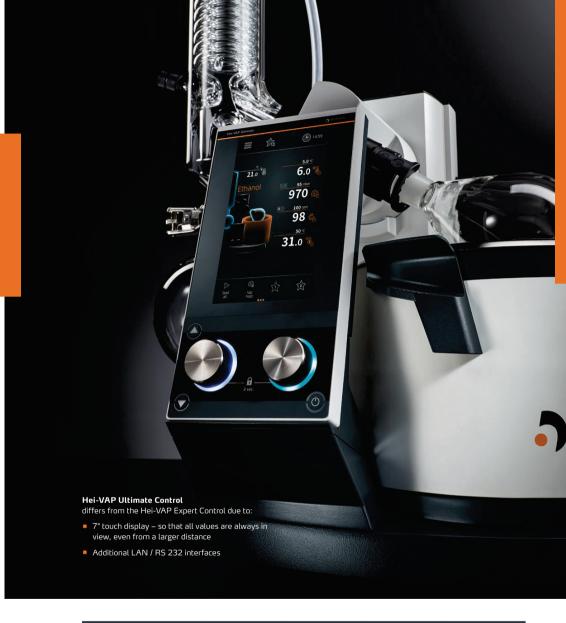

## Central control unit for uncompromising precision

Supplements the Hei-VAP Expert with a large number of smart functions and creates and overview of all parameters and the current process.

## Hei-VAP Expert Control

- 5" touch display for control of the overall system including the vacuum and the cooling temperature
- For precise monitoring, the pictogram on the display symbolizes additional active functions
- Separate rotary controllers for fast access, the right-hand one for direct vacuum control, the left-hand one for the rotation
- Setting of the values optionally via the touch display or the rotary controller
- Direct access to favorites via short-cut keys
- Expandable solvent library: Own favorites can be transferred to other devices with a USB stick
- Define and save own evaporation processes (ramps)
- Automatic evaporation with the Dynamic AUTO<sub>accurate</sub> program (DAA).
  Convenient and adaptable from foam prevention to high-efficiency evaporation
- With USB and Micro-SD interfaces for easy installation of software updates
- All process data can be stored and transferred via a USB stick

Control panel for central control and regulation of the vacuum – including the cooling temperature in conjunction with a Hei-CHILL recirculation chiller. With solvent library, favorites, individual ramps and smart automatic programs.